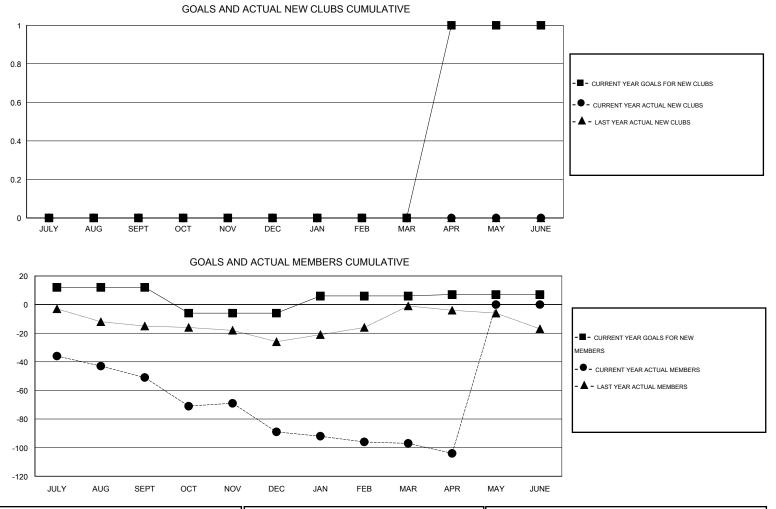

## GMT: Judy Hankom

| LOCATION | IOWA |
|----------|------|
|----------|------|

GMT CA 1

| Clubs                      |                  |           |                  | Members               |                            |                    |                                     |                    |                  |
|----------------------------|------------------|-----------|------------------|-----------------------|----------------------------|--------------------|-------------------------------------|--------------------|------------------|
| RESULTS FOR 2014-2015      |                  |           |                  | RESULTS FOR 2014-2015 |                            |                    |                                     |                    |                  |
| QUARTER                    | NEW CLUB<br>GOAL | NEW CLUBS | DROPPED<br>CLUBS | NET<br>GAIN/LOSS      | QUARTER                    | NEW MEMBER<br>GOAL | CHARTER AND<br>NEW MEMBERS<br>ADDED | DROPPED<br>MEMBERS | NET<br>GAIN/LOSS |
| JULY/AUG/SEPT              | 0<br>0           | 0         | 1<br>2           | -1<br>-2              | JULY/AUG/SEPT              | 12<br>-18          | 15<br>17                            | 66<br>55           | -51<br>-38       |
| OCT/NOV/DEC<br>JAN/FEB/MAR | 0                | 0         | 0                | -2                    | OCT/NOV/DEC<br>JAN/FEB/MAR | -18<br>12          | 17                                  | 18                 | -36              |
| APR/MAY/JUNE               | 1                | 0         | 0                | 0                     | APR/MAY/JUNE               | 1                  | 6                                   | 13                 | -7               |